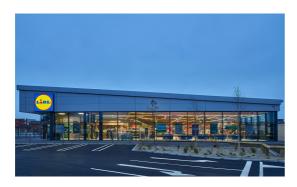

#### **AREAS**

We are pleased to announce the availability of one cafe unit at Lidl Kilcarbery:

Cafe Unit:139 sq.m

The unit is suitable for a variety of uses subject to the necessary planning consent.

#### **ADDITIONAL INFORMATION**

The Lidl Kilcarbery development features a newly constructed, modern and easily accessible unit. Conveniently located 300m from the R134 bus corridor and in close proximity to the R136 meaning the development offers easy public transport access, and easy access to the nearby N7. The immediate area has seen significant growth, with Kilcarbery Grange being the most recent development adjoining the overall site.

#### **BUILDING CONDITION**

The unit will be handed to the tenant in a shell condition.

The responsibility of the fitout, FSC & DAC for the unit will lay with the proposed tenant.

#### **PARKING FACILITIES**

There will be access to 88 surface level car park spaces and 20 bike spaces.

Lidl will hold exclusive rights over the car park with a non-exclusive right of use granted to tenants.