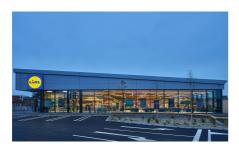

#### **ADDITIONAL INFORMATION**

The Lidl Kilcarbery development features a newly constructed, modern and easily accessible unit. Conveniently located 300m from the R134 bus corridor and in close proximity to the R136 meaning the development offers easy public transport access, and easy access to the nearby N7. The immediate area has seen significant growth, with Kilcarbery Grange being the most recent development adjoining the overall site.

#### **PARKING FACILITIES**

There will be access to 88 surface level car park spaces and 20 bike spaces.

Lidl will hold exclusive rights over the car park with a non-exclusive right of use granted to tenants.