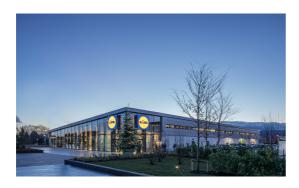

#### **AREAS**

We are pleased to announce the availability of one retail unit at Lidl Tallaght:

The development comprises 6 retail units, 5 which are already occupied. We currently have availability for one retail unit:

#### **ADDITIONAL INFORMATION**

The Lidl store is conveniently located near various amenities in Tallaght, including the Square Tallaght shopping centre, Tallaght Stadium, and Tallaght University Hospital. The store is located nearby the N81 and M50 facilitating convenient access for customers.