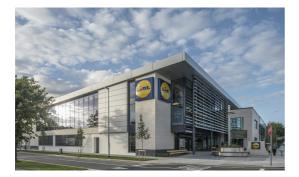

# STRAND ROAD (DUBLIN)

### **STRAND ROAD ( DUBLIN)**

| Acquisition Type     | Lease                       |
|----------------------|-----------------------------|
| Rent                 | Subject to Offer            |
| Object-ID            | 195                         |
| Availability         | Immediately                 |
| Address              | Strand Road ( Dublin)       |
| Regions              | Leinster                    |
| Property Type        | Retail                      |
| Areas                | Total Floor Area 74,00 sq.m |
| Year of Construction | 2017                        |
|                      |                             |

#### **ADDITIONAL INFORMATION**

Lidl is located on the Strand Road, connecting it to several significant roads including Station Road and Carrickhill Road ensuring convenient access for shoppers. The unit is also located near the Malahide Shopping centre and a number of further establishments providing a range of commodities and services nearby.