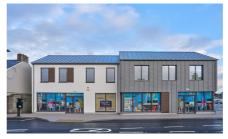

#### **AREAS**

We are pleased to announce the recent opening of Lidl Clonmel. In addition to the Lidl store, the development includes a cafe/restaurant standalone unit and two retail units. Breakdown included below:

Unit 2 (Ground Floor): Retail at 116sq.m

Unit 3 (First Floor): Office at 208sq.m

The units are suitable for a variety of uses subject to the necessary planning consent.