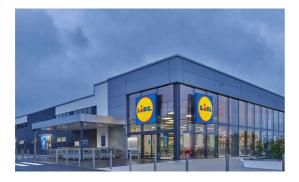

#### AREAS

We are delighted to announce the availability of one unit at our Lidl Mallow location on Park Road.

Unit 1: 171 sq.m

The unit is suitable for a variety of uses including cafe and retail.

Offers made must be exclusive of VAT, service charge, rates & insurance.

#### **ADDITIONAL INFORMATION**

The newly developed Lidl Store is located west of Mallow town centre on the N72 national road. Mallow is located approx. 35km north of Cork City Centre, providing ease of access to the M8 motorway and the N20 national road linking Mallow to Cork city.