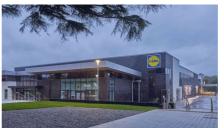

#### AREAS

We are delighted to announce the availability of one unit at our Lidl Mallow location on Park Road.

Unit 1: 171 sq.m

The unit is suitable for a variety of uses including cafe and retail.

Offers made must be exclusive of VAT, service charge, rates & insurance.

#### **ADDITIONAL INFORMATION**

The newly developed Lidl Store is located west of Mallow town centre on the N72 national road. Mallow is located approx. 35km north of Cork City Centre, providing ease of access to the M8 motorway and the N20 national road linking Mallow to Cork city.