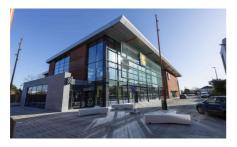

### **CASTLEKNOCK ROAD (DUBLIN)**

| Acquisition Type     | Lease                       |
|----------------------|-----------------------------|
| Rent                 | Subject to Offer            |
| Object-ID            | 189                         |
| Availability         | Immediately                 |
| Address              | Castleknock Road ( Dublin)  |
| Regions              | Leinster                    |
| Property Type        | Retail                      |
| Areas                | Total Floor Area 64,00 sq.m |
| Year of Construction | 2018                        |
|                      |                             |

#### AREAS

We are pleased to announce the availability of one retail unit at Lidl Castleknock Square:

The development comprises 12 retail units, 10 which are already occupied. We currently have availability for one retail unit:

#### **ADDITIONAL INFORMATION**

Lidl Castleknock is located in close proximity to the M50, Blanchardstown and Phoenix Park. In the immediate surroundings there is a residential area with hospitals and schools.