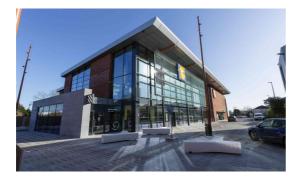

### **CASTLEKNOCK ROAD (DUBLIN)**

| Acquisition Type     | Lease                       |
|----------------------|-----------------------------|
| Rent                 | Subject to Offer            |
| Object-ID            | 189                         |
| Availability         | Immediately                 |
| Address              | Castleknock Road ( Dublin)  |
| Regions              | Leinster                    |
| Property Type        | Retail                      |
| Areas                | Total Floor Area 64,00 sq.m |
| Year of Construction | 2018                        |
|                      |                             |

#### AREAS

We are pleased to announce the availability of one retail unit at Lidl Castleknock Square:

The development comprises 12 retail units, 10 which are already occupied. We currently have availability for one retail unit:

#### **ADDITIONAL INFORMATION**

Lidl Castleknock is located in close proximity to the M50, Blanchardstown and Phoenix Park. In the immediate surroundings there is a residential area with hospitals and schools.