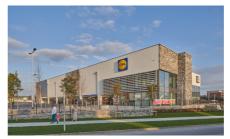

#### **AREAS**

We are delighted to announce our new store in Knocknacarra, Galway.

The development comprises three retail units and a café, we currently have one retail unit to let:

Unit Area: 105 sq.m

The unit is suitable for a variety of uses subject to the necessary planning consent.

#### **ADDITIONAL INFORMATION**

The site has a prominent location fronting the roundabout at the junction of the Western Distributor Road and Bothar Stiofan. The surrounding area is predominantly a residential suburb. The development will see the opening of Speed Queen Laundry and a cafe in Spring 2023.

#### **PARKING FACILITIES**

There will be access to 85 surface car park spaces.

The tenant will have non-exclusive rights of the car park for customer use only.

| Your Contact        | Company                                   |
|---------------------|-------------------------------------------|
| Lidl Ireland GmbH   | Lidl Ireland Main Road Tallaght Dublin 24 |
| +353 (0) 1 421 2001 |                                           |
| easing@lidl.ie.     |                                           |