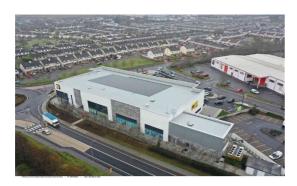

#### **AREAS**

We are delighted to announce our new store in Knocknacarra, Galway.

The development comprises three retail units and a café, we currently have one retail unit to let:

Unit Area: 105 sq.m

The unit is suitable for a variety of uses subject to the necessary planning consent.

#### **ADDITIONAL INFORMATION**

The site has a prominent location fronting the roundabout at the junction of the Western Distributor Road and Bothar Stiofan. The surrounding area is predominantly a residential suburb. The development will see the opening of Speed Queen Laundry and a cafe in Spring 2023.

#### **PARKING FACILITIES**

There will be access to 85 surface car park spaces.

The tenant will have non-exclusive rights of the car park for customer use only.

| Your Contact        | Company                                   |
|---------------------|-------------------------------------------|
| Lidl Ireland GmbH   | Lidl Ireland Main Road Tallaght Dublin 24 |
| +353 (0) 1 421 2001 |                                           |
| easing@lidl.ie.     |                                           |