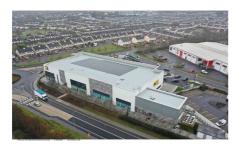

#### **AREAS**

We are delighted to announce our new store in Knocknacarra, Galway.

The development comprises three retail units and a café, we currently have one retail unit to let:

Unit Area: 105 sq.m

The unit is suitable for a variety of uses subject to the necessary planning consent.

#### **ADDITIONAL INFORMATION**

The site has a prominent location fronting the roundabout at the junction of the Western Distributor Road and Bothar Stiofan. The surrounding area is predominantly a residential suburb. The development will see the opening of Speed Queen Laundry and a cafe in Spring 2023.

#### **PARKING FACILITIES**

There will be access to 85 surface car park spaces.

The tenant will have non-exclusive rights of the car park for customer use only.

| Your Contact        | Company                                   |
|---------------------|-------------------------------------------|
| Lidl Ireland GmbH   | Lidl Ireland Main Road Tallaght Dublin 24 |
| +353 (0) 1 421 2001 |                                           |
| easing@lidl.ie.     |                                           |