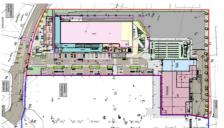

#### AREAS

As part of the redevelopment we have a unit available to let.

Unit Area: 355sq.m

The unit is suitable for a variety of uses subject to the necessary planning consent.

Offers made must be exclusive of VAT, service charge, rates & insurance.

#### **BUILDING CONDITION**

The unit will be handed to the Tenant in a shell and core condition with services brought to a point for connection.

The responsibility of the fitout, FSC & DAC for the unit will lay with the proposed tenant.