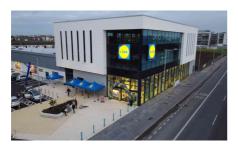

#### AREAS

We are pleased to announce that there are two units available within Lidl Ballymun North Quarter:

Unit 1 (Retail Space): 40 sq.m

First Floor (Office Space): 588 sq.m

#### **ADDITIONAL INFORMATION**

The units are located just off Ballymun Main Street, close to the planned Ballymun Metro Stop and within a mile of Dublin City University.

The Second Floor unit is currently occupied by Legal Aid Board.

The newly developed unique scheme includes student accommodation, a cafe and additional retail units.