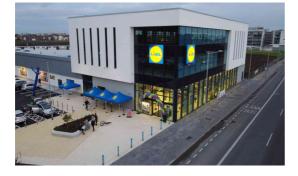

#### AREAS

We are pleased to announce that there are two units available within Lidl Ballymun North Quarter:

Unit 1 (Retail Space): 40 sq.m

First Floor (Office Space): 588 sq.m

#### **ADDITIONAL INFORMATION**

The units are located just off Ballymun Main Street, close to the planned Ballymun Metro Stop and within a mile of Dublin City University.

The Second Floor unit is currently occupied by Legal Aid Board.

The newly developed unique scheme includes student accommodation, a cafe and additional retail units.