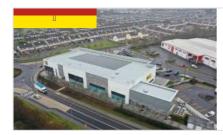

# LIDL CASTLEKNOCK - RETAIL OPPORTUNITY

Location Dublin

Total Floor Area 64,00 sq.m

LEASE