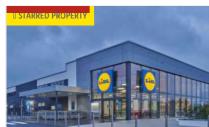

### LIDL KILCARBERY - CAFE/ RETAIL OPPORTUNITY

Location Dublin

Total Floor Area 139,00 sq.m

LEASE