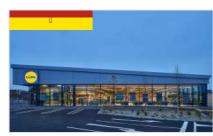

### LIDL KILCARBERY - CAFE/ RETAIL OPPORTUNITY

Location Dublin

Total Floor Area 139,00 sq.m

LEASE